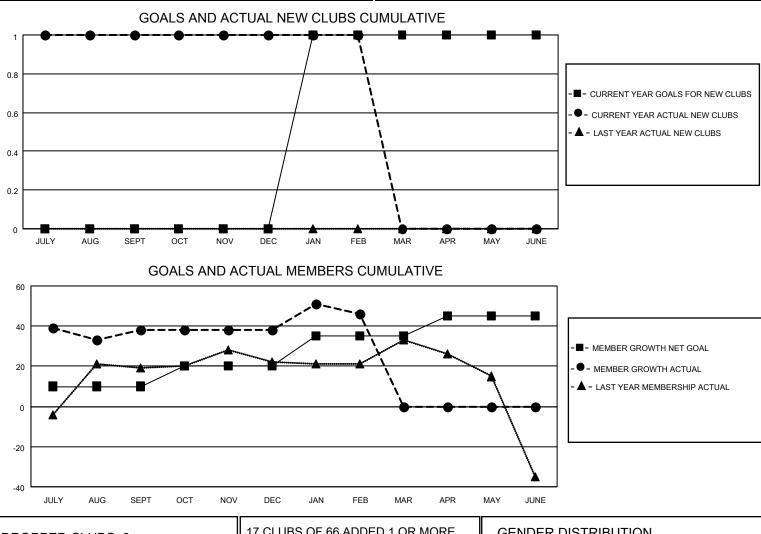

## LOCATION NETHERLANDS

**District 110AN** 

Results as of: 2/28/2021

| Clubs                 |               |           |               | Members               |                         |                         |                                                    |  |
|-----------------------|---------------|-----------|---------------|-----------------------|-------------------------|-------------------------|----------------------------------------------------|--|
| RESULTS FOR 2020-2021 |               |           |               | RESULTS FOR 2020-2021 |                         |                         |                                                    |  |
| QUARTER               | NEW CLUB GOAL | NEW CLUBS | DROPPED CLUBS | QUARTER MEM           | IBER GROWTH NET<br>GOAL | MEMBER GROWTH<br>ACTUAL | DROPPED<br>MEMBERS ACTUAL<br>(including transfers) |  |
| JULY/AUG/SEPT         | 0             | 1         | 0             | JULY/AUG/SEPT         | 10                      | 58                      | 18                                                 |  |
| OCT/NOV/DEC           | 0             | 0         | 0             | OCT/NOV/DEC           | 10                      | 12                      | 11                                                 |  |
| JAN/FEB/MAR           | 1             | 0         | 0             | JAN/FEB/MAR           | 15                      | 22                      | 9                                                  |  |
| APR/MAY/JUNE          | 0             | 0         | 0             | APR/MAY/JUNE          | 10                      | 0                       | 0                                                  |  |